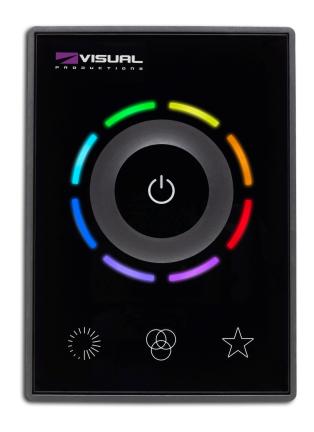

## Encolor T10

The Encolor T10 is a nonprogrammable wall mount glass touch DMX controller for small, basic, single zone permanent installations. Its stylish design and clear layout make it shine in any residential, hospitality or other environment.

Featuring a clean glass surface, haptic engine and colour changing selection wheel, Encolor T10 facilitates easy and secure color selection of DMX luminaires.

## **SPECIFICATIONS**

- Supported personalities: I, CW/WW, WW/CW, RGB, RGBI, IRGB, RGBW, WRGB
- Personality selection through dip switches on rear
- DMX start address 001 (fixed)
- RGB LED lit colour selection wheel, showing RGB, intensity, tunable white and white-mix
- Last colour memory
- Favourite colour memory
- · Haptic engine
- Fits on any standard gang box
- · Power in/DMX out Phoenix terminal
- Power consumption 9-24V DC 500mA
- 12V DC/1A power supply included
- Dimensions: 140x100x13 mm (26 mm including connector)
- · Compliance: CE, RoHS, UKCA, FCC