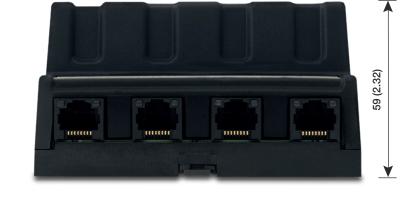

## SPECIFICATIONS

- DIN Rail mounting
- Unmanaged network switch
- Plug&play, no configuration required
- 4× 10/100 Mbps PoE ports
- 1× 1 Gbps uplink port
- IPv4/IPv6 QoS (Quality of Service)
- IEEE 802.3af compliant PD
- 60W PoE budget, 15,4W per port
- 48V DC 60W max. (PSU optional)
- Operating temperature -20°C to +50°C (-4°F to 122°F)
- Operating relative humidity 10% to 80% non-condensing