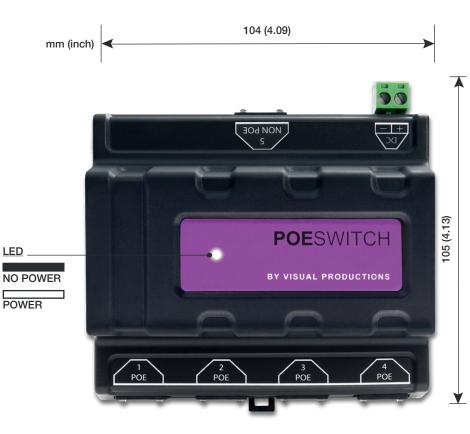

## PoeSwitch

The PoeSwitch is a unmanaged network switch with 4 Power-over-Ethernet ports. It's the perfect companion for connecting and driving Visual Productions lighting controllers in a small to medium size lighting control system.

The installation-friendly form factor ensures a fluent integration in DIN rail based electrical cabinets.

## SPECIFICATIONS

- DIN Rail mounting
- Unmanaged network switch
- Plug&play, no configuration required
- 4× 10/100 Mbps PoE ports
- 1× 1 Gbps uplink port
- IPv4/IPv6 QoS (Quality of Service)
- IEEE 802.3af compliant PD
- 60W PoE budget, 15,4W per port
- 48V DC 60W max. (PSU optional)
- Operating temperature -20°C to +50°C (-4°F to 122°F)
- Operating relative humidity 10% to 80% non-condensing

PINOUT 1 DC +

2 DC -

• CE, RoHS, UKCA Compliance