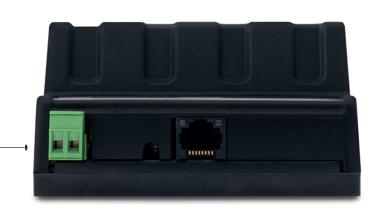

## PoeSwitch

The PoeSwitch is a unmanaged network switch with 4 Power-over-Ethernet ports. It's the perfect companion for connecting and driving Visual Productions lighting controllers in a small to medium size lighting control system.

The installation-friendly form factor ensures a fluent integration in DIN rail based electrical cabinets.





## SPECIFICATIONS

- DIN Rail mounting
- Unmanaged network switch
- Plug&play, no configuration required
- 4× 10/100 Mbps PoE ports
- 1× 1 Gbps uplink port
- IPv4/IPv6 QoS (Quality of Service)
- IEEE 802.3af compliant PD
- 60W PoE budget, 15,4W per port
- 48V DC 60W max. (PSU optional)
- Operating temperature -20°C to +50°C (-4°F to 122°F)
- Operating relative humidity 10% to 80% non-condensing

PINOUT 1 DC +

2 DC -

• CE, RoHS, UKCA Compliance



## © Copyright 2024 by Visual Productions BV