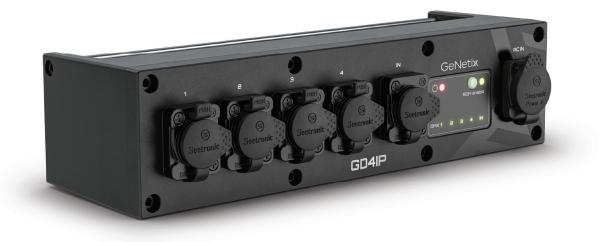

# **GeNetix GD4IP**

Product Code: CS300068

GeNetix GD4IP is a compact IP65-rated 4-port DMX Splitter that comes with multiple rigging options for easily mounting in your rig. Featuring 1 DMX Input to 4 DMX Outputs and an 'RDM Disable button' to strip out RDM data and retime the DMX signal, this ruggedly built device comes with Sectronic IP65 connectors and a PowerCon True1 Mains Input connector.

### Features

- 4 Port RDM E1.20 Compliant DMX Splitter
- IP65 Rated
- PowerCon True1 Top Mains Input
- M12 Threaded Insert for Clamp Mounting
- · Built in Rail for secondary Safety bond when rigged

### Hardware Specifications:

- 5 Pin DMX Output Ports: 4
- 5 Pin DMX Input Ports: 1
- RDM Enable/Disable Option: Yes
- Mains Input: PowerCon True1 Top
- IP65 Rated: Yes
- Port Status LEDs: Yes
- M12 Clamp Fixing: Yes
- Safety Bond Fixing Rail: Yes